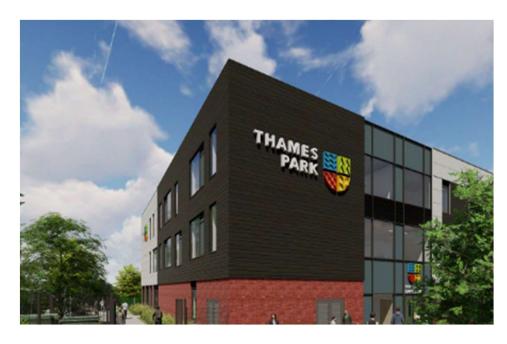

## Thames Park, Essex

**Project Name: Thames Park** 

**Performance: Net Zero Carbon in Operation** 

Site: Chadwell Road, Gray's, Essex

**Client: DfE – MMC1 Framework** 

**Architects: Stride Treglown Architects** 

**Contractor: Bowmer + Kirkland** 

**Size: 3 storey 6,950m2** 

## Thames Park, Essex