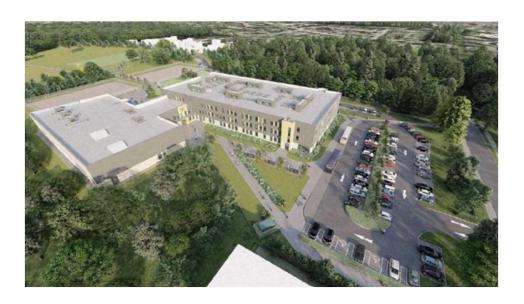

## Thames Park, Essex

**Project Name: Thames Park** 

**Performance: Net Zero Carbon in Operation** 

Site: Chadwell Road, Gray's, Essex

**Client: DfE – MMC1 Framework** 

**Architects: Stride Treglown Architects** 

**Contractor: Bowmer + Kirkland** 

**Size: 3 storey 6,950m2** 

## Thames Park, Essex