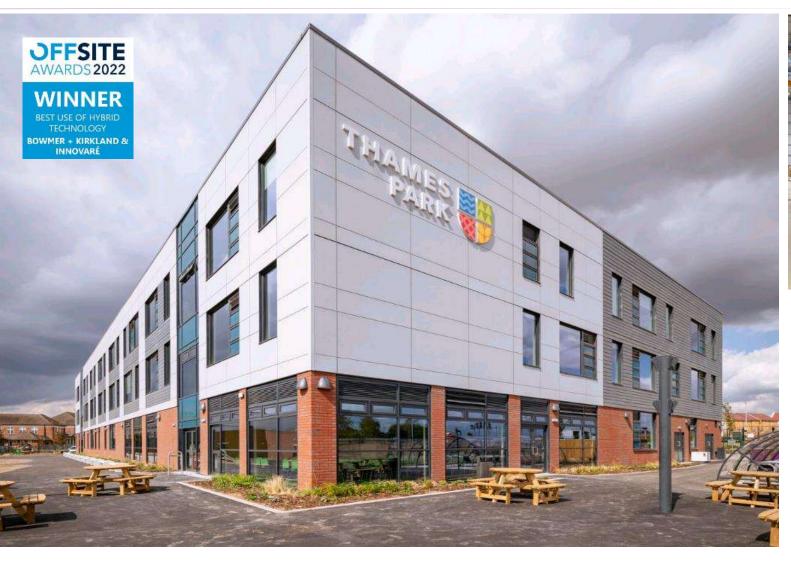

## Thames Park, Essex

**Project Name: Thames Park** 

**Performance: Net Zero Carbon in Operation** 

Site: Chadwell Road, Gray's, Essex

**Client: DfE – MMC1 Framework** 

**Architects: Stride Treglown Architects** 

**Contractor: Bowmer + Kirkland** 

**Size: 3 storey 6,950m2** 

## Thames Park, Essex